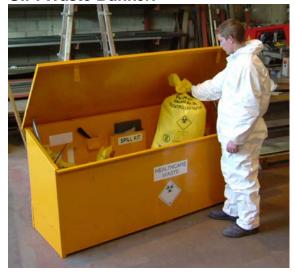

### G.P. Waste Bunker.

Model GPB.05 GPB1.0 Storage Capacity 0.5 cubic metres 1.0 cubic metres Dimensions 1200w x 600d x 850h 2000w x 600d x 850h