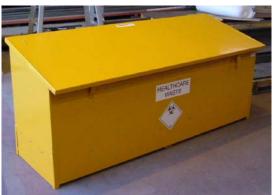

### G.P. Waste Bunker.

Model GPB.05 GPB1.0 Storage Capacity 0.5 cubic metres 1.0 cubic metres Dimensions 1200w x 600d x 850h 2000w x 600d x 850h