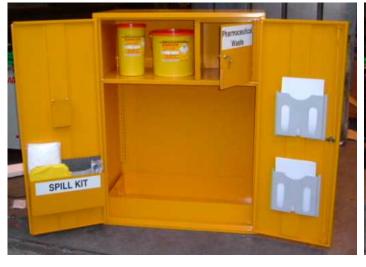

#### **Pharma Waste Unit.**

Secure Cabinet used in conjunction with a 50 Litre Sharps/Pharma Waste Container. Internal document pouches. Safety/Warning Signage.

Dims: 430w x 470d x 770h mm