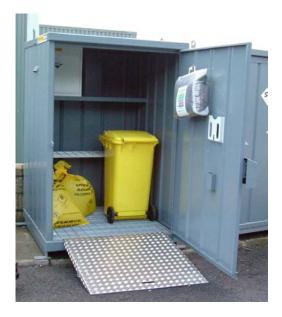

### Secure Anti Vandal Clinical Waste Store, model GP 4.5

Dims: 1500wide x 1200deep x 2000high mm.(4.5 cu metres)

High Security Anti-vandal construction.

Optional Hinged Access Ramp for wheelie Bins.

2 no. Storage Shelves. 1.7m internal height.