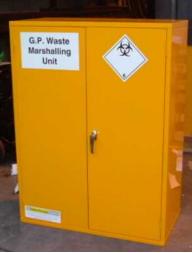

#### G.P. Waste Cabinet

| Model | Storage Capacity  | Dimensions           |
|-------|-------------------|----------------------|
| GP.05 | 0.5 cubic metres  | 915w x 460d x 1220h  |
| GP1.5 | 1.57 cubic metres | 1500w x 700d x 1500h |