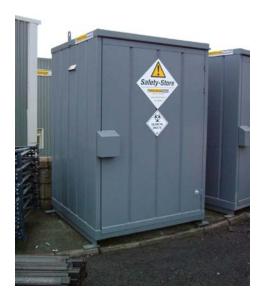

### Large Capacity 'Walk-in' Store

High Security Anti-vandal construction.

2 no. Storage Shelves.

Internal Safety Cabinet for Chemicals

Electric Lighting.

Dims: 2400wide x 2400deep x 2400high mm.(11 cu metres) Dims: 2400wide x 5000deep x 2400high mm.(26 cu metres)