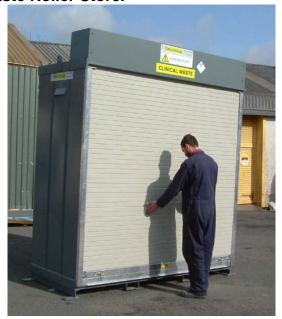

### Model GPR - 2.4m x 1.0m Clinical Waste Roller Store.

High Security Anti-vandal construction. Lockable Roller Shutter Door.

2 no. Storage Shelves.

2.0m internal height.

Dims: 2400wide x 1000deep x 2400high mm.(4.8 cu metres)