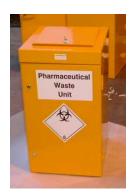

#### **Pharma Waste Unit.**

Secure Cabinet used in conjunction with a 50 Litre Sharps/Pharma Waste Container. Internal document pouches. Safety/Warning Signage.

Dims: 430w x 470d x 770h mm