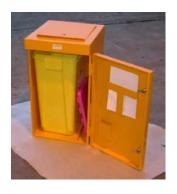

#### **Pharma Waste Unit.**

Secure Cabinet used in conjunction with a 50 Litre Sharps/Pharma Waste Container. Internal document pouches. Safety/Warning Signage.

Dims: 430w x 470d x 770h mm