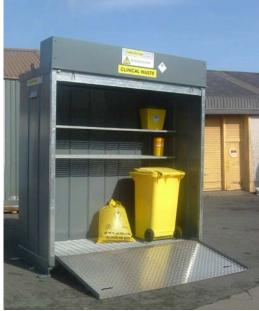

### Secure Anti Vandal Clinical Waste Store, model GP 4.5

Dims: 1500wide x 1200deep x 2000high mm.(4.5 cu metres)

High Security Anti-vandal construction.

Optional Hinged Access Ramp for wheelie Bins.

2 no. Storage Shelves. 1.7m internal height.