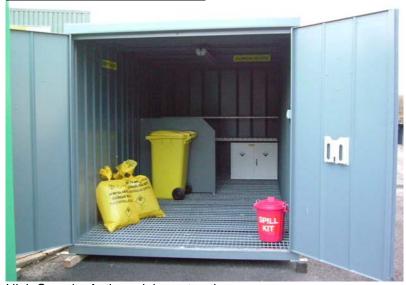

## **Clinical Waste Stores**

# Secure, Anti-Vandal, Storage units provide a safe storage system for Healthcare Risk Waste.

#### Features include:

- Suitable for external use.
- High Security, Vandal proof, welded steel construction.
- Large capacity Bunds to capture and retain Spillages.
- Lockable Internal Safety Cabinet to segregate Hazardous Chemicals(Amalgum etc.) .
- Optional Electric lighting.
- Safety/Warning Signage as standard.
- Ventilation panels.
- Access Ramps for wheelie Bins.
- Emergency Spill Kit.
- Documentation pouches.
- Optional Internal Partition to segregate Healthcare Risk and general waste.
- Delivered to site fully assembled or can be assembled on site, or indoors if required

### Large Capacity 'Walk-in' Store

High Security Anti-vandal construction.

2 no. Storage Shelves.

Internal Safety Cabinet for Chemicals

Electric Lighting.

Dims: 2400wide x 2400deep x 2400high mm.(11 cu metres) Dims: 2400wide x 5000deep x 2400high mm.(26 cu metres)