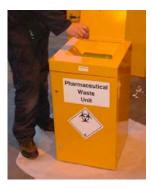

#### **Pharma Waste Unit.**

Secure Cabinet used in conjunction with a 50 Litre Sharps/Pharma Waste Container. Internal document pouches. Safety/Warning Signage.

Dims: 430w x 470d x 770h mm